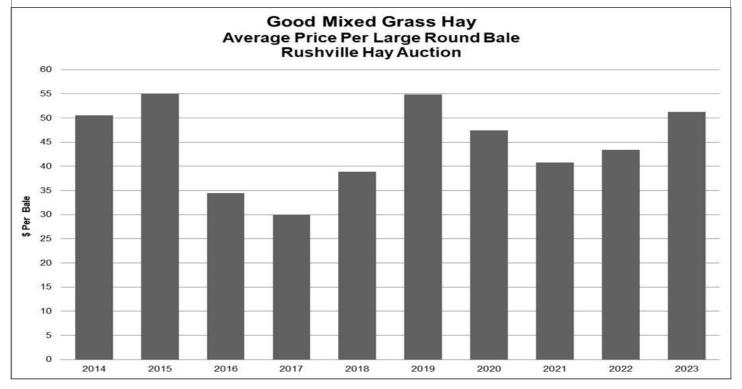

# For additional information on hay:

www.vdacs.virginia.gov/markets-and-finance-market-news-hay-feed.shtml

You can view current and historical hay prices from Virginia for the past five years.

Listings of hay supplies from other states are also available.