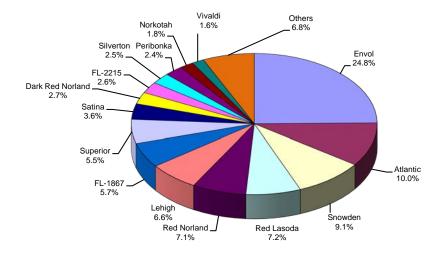

#### **VARIETIES**

For the fourth consecutive year, the Envol, an early maturing Round White tablestock potato, was the most popular variety on the Eastern Shore. Of the 141.6 loads (50,000 Lb) of seed inspected on the Eastern Shore of Virginia during 2019, Envols accounted for 24.8% of the total making it the most planted of all varieties. Superiors were the second most popular Round White table variety and the eighth most popular overall but its popularity continues to decline. Superiors accounted 5.5% of the total in 2019 compared to 6.5% in 2018, 10.0% in 2017, 11.6% in 2016 and 16.6% in 2015.

There were two Red varieties in the top five. The Red Lasoda was the fourth most popular variety at 7.2% and the Red Norland ranked fifth at 7.1%. Other Red varieties included the Dark Red Norland which ranked tenth at 2.7%. All Red varieties accounted for nearly 17% of the potatoes planted on the Eastern Shore in 2019 compared to 24% in 2018, 23% in 2017, 18% in 2016, 17% in 2015 and 22% in 2014.

Three chipping varieties ranked in the top ten. Atlantic was the second most popular at 10%, Snowden third at 9.1% and the Frito Lay variety FL-1867 seventh at 5.7%. Other notable chipping varieties included FL-2215 at 2.6%.

Russet potatoes declined significantly in 2019 and accounted for less than 7% of the crop compared to nearly 13% in 2018, 10% in 2017, 11% in 2016, 18% in 2015 and 11% in 2014. The most popular Russet varieties included Silverton at 2.5%, Peribonka at 2.4% and Norkotah at 1.8%.

The Lehigh was the top Yellow flesh variety ranking sixth overall at 6.6%. The second most popular Yellow flesh variety was Satina ranked ninth at 3.6%. Another notable Yellow flesh variety was Vivaldi at 1.6%. For the second consecutive year, Yellow flesh varieties accounted for approximately 14% of the potatoes grown on the Eastern Shore. Prior to 2018, the previous high was 12% in 2017. From 2010 to 2016, Yellow flesh varieties accounted for only 6% to 8% of the crop.