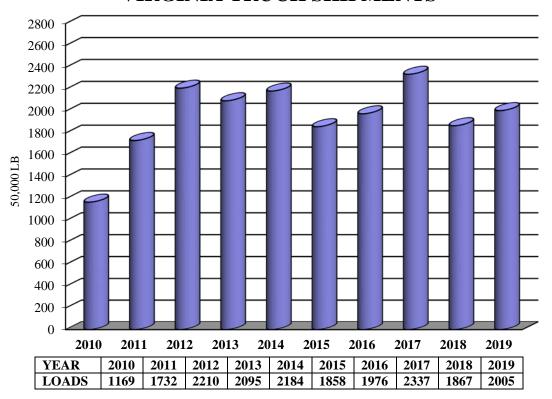

#### **SHIPMENTS**

Shipments of potatoes from the Eastern Shore of Virginia increased compared to 2018. Approximately 2,005 truck lot equivalents (50,000 Lb) were shipped from the Eastern Shore in 2019 compared to 1,867 in 2018, 2,337 in 2017, 1,976 in 2016, 1,858 in 2015 and 2,184 in 2014. The increase in shipments compared to 2018 was primarily the result of a slight increase in planted acreage.

Shipments during June 2019 accounted for nearly 6% of the crop compared to 4% in 2018 and 13% in 2017. Shipments in June accounted for less than 1% of the crop from 2014 to 2016. July 2019 shipments represented 73% of the crop compared to 74% in 2018, 70% in 2017, 81% in 2016, 59% in 2015 and 53% in 2014. During 2019, 21% of the crop was shipped in August compared to 22% in 2018, 16% in 2017, 18% in 2016, 40% in 2015 and 46% in 2014. Overall, shipments were up slightly over 3% from the ten-year average of 1,943 truck lot equivalents.

#### SHIPMENT TOTALS – 50,000 LB UNITS

| YEAR  | 2010  | 2011  | 2012  | 2013  | 2014  | 2015  | 2016  | 2017  | 2018  | 2019  |
|-------|-------|-------|-------|-------|-------|-------|-------|-------|-------|-------|
| TOTAL | 135.5 | 135.9 | 167.1 | 151.6 | 152.9 | 138.5 | 150.2 | 160.1 | 134.4 | 141.6 |