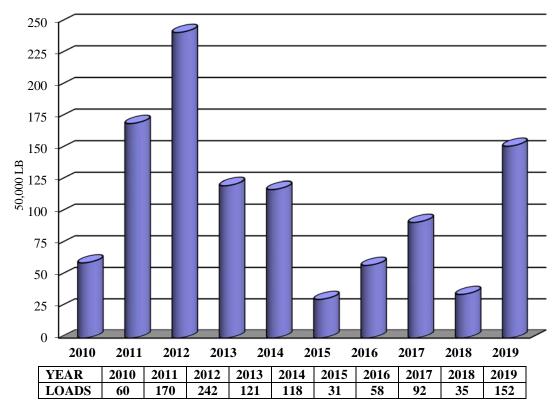

Canada continues to be an important market for Virginia potato growers and in 2019 exports to our northern neighbor increased significantly. Approximately 152 loads (50,000 Lb) of Virginia potatoes were shipped to Canada in 2019 which was a major increase from 35 loads in 2018, 92 loads in 2017, 58 loads in 2016, 31 loads in 2015 and 118 loads in 2014. It was the best year for potato exports to Canada since 242 loads were shipped in 2012. The primary reason for the high shipment total was a decrease in Canadian storage stocks, especially in the Ontario province, which helped Virginia's export potential. Ontario stocks in June were down nearly 24% from the previous year. In addition, the new crop potatoes in Ontario were delayed by adverse weather conditions. 2019 was an excellent year for sales to Canada as Canadian shipments were approximately 40% higher than the ten-year average of 108 loads per year.