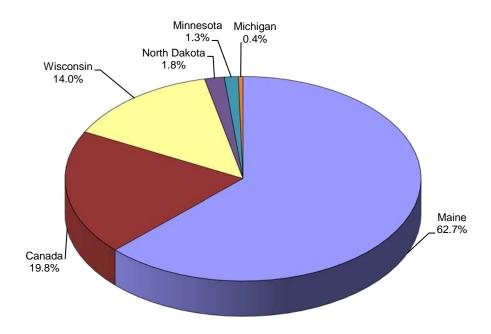

#### SEED POTATOES IMPORTS BY ORIGIN

Maine continued to be the leading supplier of seed potatoes to the Eastern Shore of Virginia. Shipments from Maine accounted for nearly 63% of the seed that was inspected in 2019 compared to 44% in 2018, 45% in 2017, 49% in 2016, 44% in 2015 and 41% in 2014. The last year Maine was not the leading supplier was 2012 when it was surpassed by Canada.

Seed shipments from Canada accounted for approximately 20% of the seed that was inspected in 2019 compared to 34% in 2018, 32% in 2017, 30% in 2016, 31% in 2015 and 32% in 2014. Of the Canadian seed shipped in 2019, 45% came from Quebec. Other Canadian provinces providing seed to the Eastern Shore included New Brunswick at 40%, Prince Edward Island at 12% and Manitoba at 3%.

Wisconsin was the third most popular origin during 2019 at 14% compared to 16% in 2018, 16% in 2017, 16% in 2016, 17% in 2015 and 15% in 2014. Seed from North Dakota accounted for nearly 2% in 2019. Minnesota and Michigan also shipped seed potatoes to the Eastern Shore.

| ORIGIN       | SHIPMENTS (50,000 LB UNITS) |
|--------------|-----------------------------|
| Maine        | 88.83                       |
| Canada       | 28.07                       |
| Wisconsin    | 19.78                       |
| North Dakota | 2.53                        |
| Minnesota    | 1.78                        |
| Michigan     | .60                         |