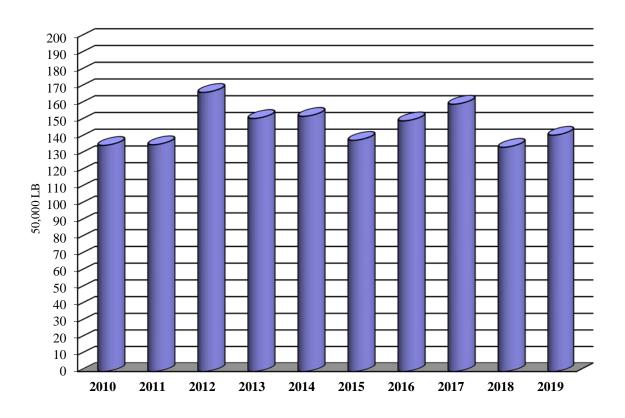

#### **SHIPMENTS**

Shipments of potatoes from the Eastern Shore of Virginia increased compared to 2018. Approximately 2,005 truck lot equivalents (50,000 Lb) were shipped from the Eastern Shore in 2019 compared to 1,867 in 2018, 2,337 in 2017, 1,976 in 2016, 1,858 in 2015 and 2,184 in 2014. The increase in shipments compared to 2018 was primarily the result of a slight increase in planted acreage.

Shipments during June 2019 accounted for nearly 6% of the crop compared to 4% in 2018 and 13% in 2017. Shipments in June accounted for less than 1% of the crop from 2014 to 2016. July 2019 shipments represented 73% of the crop compared to 74% in 2018, 70% in 2017, 81% in 2016, 59% in 2015 and 53% in 2014. During 2019, 21% of the crop was shipped in August compared to 22% in 2018, 16% in 2017, 18% in 2016, 40% in 2015 and 46% in 2014. Overall, shipments were up slightly over 3% from the ten-year average of 1,943 truck lot equivalents.

#### SHIPMENT TOTALS – 50,000 LB UNITS

| YEAR  | 2010  | 2011  | 2012  | 2013  | 2014  | 2015  | 2016  | 2017  | 2018  | 2019  |
|-------|-------|-------|-------|-------|-------|-------|-------|-------|-------|-------|
| TOTAL | 135.5 | 135.9 | 167.1 | 151.6 | 152.9 | 138.5 | 150.2 | 160.1 | 134.4 | 141.6 |