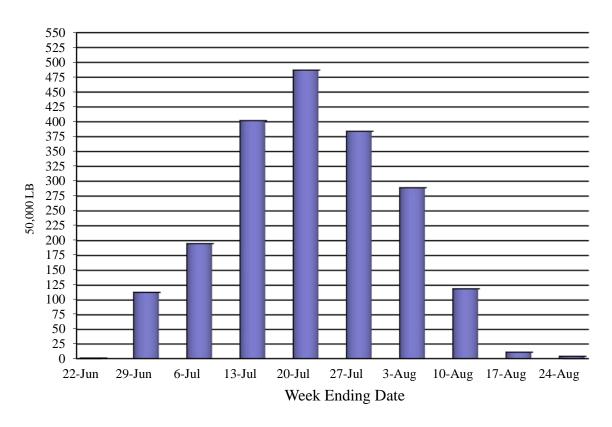

#### **SHIPMENTS**

Shipments of potatoes from the Eastern Shore of Virginia increased compared to 2018. Approximately 2,005 truck lot equivalents (50,000 Lb) were shipped from the Eastern Shore in 2019 compared to 1,867 in 2018, 2,337 in 2017, 1,976 in 2016, 1,858 in 2015 and 2,184 in 2014. The increase in shipments compared to 2018 was primarily the result of a slight increase in planted acreage.

Shipments during June 2019 accounted for nearly 6% of the crop compared to 4% in 2018 and 13% in 2017. Shipments in June accounted for less than 1% of the crop from 2014 to 2016. July 2019 shipments represented 73% of the crop compared to 74% in 2018, 70% in 2017, 81% in 2016, 59% in 2015 and 53% in 2014. During 2019, 21% of the crop was shipped in August compared to 22% in 2018, 16% in 2017, 18% in 2016, 40% in 2015 and 46% in 2014. Overall, shipments were up slightly over 3% from the ten-year average of 1,943 truck lot equivalents.

# VIRGINIA POTATO SHIPMENTS - 2019 50,000 LB UNITS

| Monthly Shipments                   | Loads |
|-------------------------------------|-------|
| June                                | 114   |
| July                                | 1472  |
| August                              | 419   |
|                                     |       |
| Weekly Shipments (Week Ending Date) | Loads |
| June 22                             | 1     |
| June 29                             | 113   |
| July 6                              | 195   |
| July 13                             | 402   |
| July 20                             | 487   |
| July 27                             | 384   |
| August 3                            | 289   |
| August 10                           | 119   |
| August 17                           | 11    |
| August 24                           | 4     |
| Total                               | 2005  |