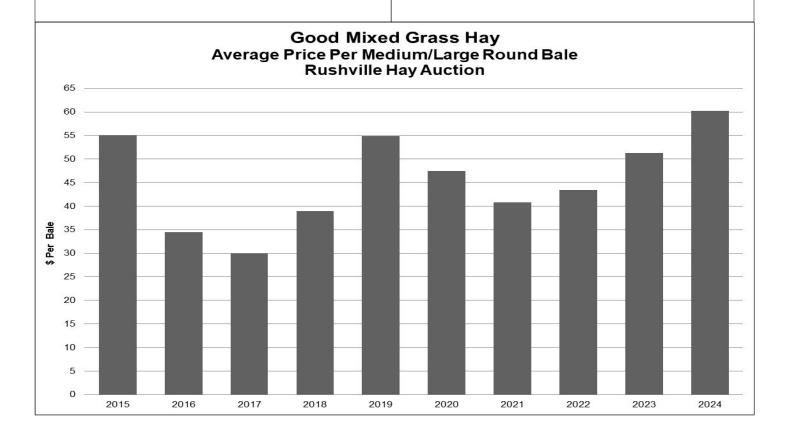

## **HARRISONBURG**

**Original Rushville™ Hay Auction**. All kinds. 1<sup>st</sup>, 3<sup>rd</sup> and 5<sup>th</sup> Wednesdays at 10 a.m. Tom Weaver, 2839 Lumber Mill Rd, Dayton 22821. Cell 540.435.0020. 2/5/25

# For additional information on hay:

www.vdacs.virginia.gov/markets-and-finance-market-news-hay-feed.shtml

You can view current and historical hay prices from Virginia for the past ten years.

Listings of hay supplies from other states are also available.

# **Return Service Requested**

Rushville Semimonthly Hay Auction for June 4

Hay 101 bales All prices per bale

Fodder

Small Square Good

Qty **Price Range Avg Price 7**5

1.50 1.50

**Mixed Grass** 

Medium Round New Crop Good 44.00 14 44.00

**Orchard Grass** 

Medium Round Fair/Good

12 31.00 31.00 Rushville Semimonthly Hay Auction for June 18

Hay 88 bales

All prices per bale

**Mixed Grass** 

Small Square Good