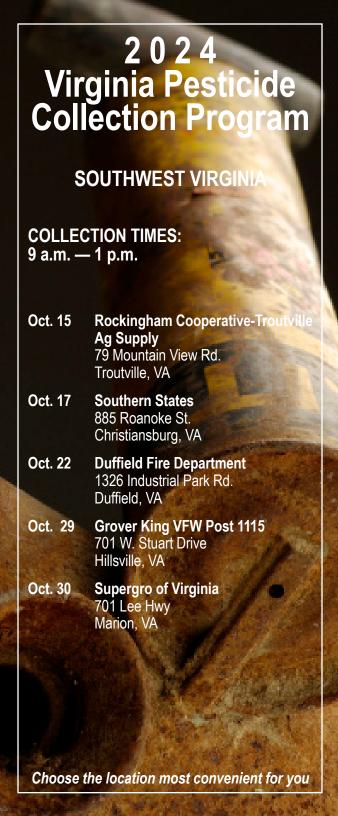

| 540.864.5812 |
| Dickenson  | 276.926.4605 |
| Floyd      | 540.745.9307 |
| Giles      | 540.921.3455 |
| Grayson    | 276.773.2491 |
| Lee        | 276.546.2057 |
| Montgomery | 540.382.5790 |
| Pulaski    | 540.980.7761 |
| Roanoke    | 540.772.7524 |
| Russell    | 276.889.8056 |
| Scott      | 276.452.2772 |
| Smyth      | 276.783.5175 |
| Tazewell   | 276.988.0405 |
| Washington | 276.676.6309 |
| Wise       | 276.328.6194 |
| Wythe      | 276.223.6040 |
| Citie      |              |
| Bristol    | 276.676.6309 |
| Covington  | 540.862.0369 |
| Galax      | 276.730.3110 |
| Norton     | 276.328.6194 |
| Radford    | 540.382.5790 |
| Roanoke    | 540.772.7524 |
| Salem      | 540.772.7524 |
|            |              |

#### PESTICIDE COLLECTION PROGRAM

Brought to you by:







## VIRGINIA DEPARTMENT OF AGRICULTURE AND CONSUMER SERVICES OFFICE OF PESTICIDE SERVICES

Phone: (804) 371-6561 - Fax: (804) 371-2283 - www.vdacs.virginia.gov

#### PESTICIDE COLLECTION PROGRAM REGISTRATION

PLEASE COMPLETE THE ENTIRE FORM. LIST ONLY THOSE PESTICIDES THAT **REQUIRE DISPOSAL**. IF THE PESTICIDE IS UNKNOWN OR UNLABELED, LIST IT AS "UNKNOWN" UNDER "PESTICIDE TRADE NAME" AND COMPLETE THE OTHER COLUMNS. IF THE PACKAGE IS PARTIALLY FILLED, ESTIMATE QUANTITY AS CLOSELY AS POSSIBLE. USE ADDITIONAL SHEETS IF NECESSARY.

FORMS NEED TO BE RETURNED 14 DAYS PRIOR TO THE COLLECTION EVENT.

Return completed registration forms to: VDACS-OPS, PO BOX 1163, Richmond, VA 23218 or fax 804-371-2283 or Marlene.Larios@vdacs.virginia.gov

| EVENT SITE NAME                        | DATECONTACT PE