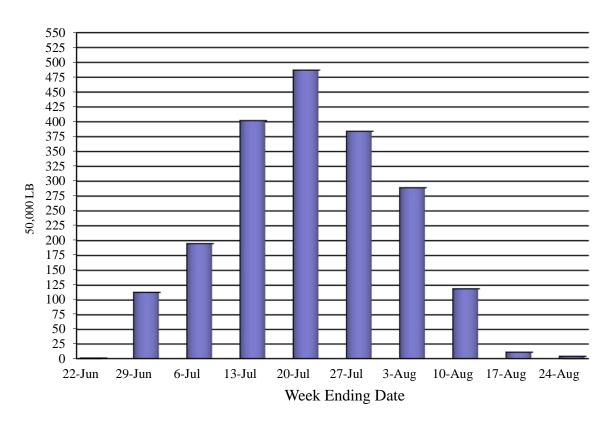

# VIRGINIA POTATO SHIPMENTS - 2019 50,000 LB UNITS

| Monthly Shipments                   | Loads |
|-------------------------------------|-------|
| June                                | 114   |
| July                                | 1472  |
| August                              | 419   |
|                                     |       |
| Weekly Shipments (Week Ending Date) | Loads |
| June 22                             | 1     |
| June 29                             | 113   |
| July 6                              | 195   |
| July 13                             | 402   |
| July 20                             | 487   |
| July 27                             | 384   |
| August 3                            | 289   |
| August 10                           | 119   |
| August 17                           | 11    |
| August 24                           | 4     |
| Total                               | 2005  |