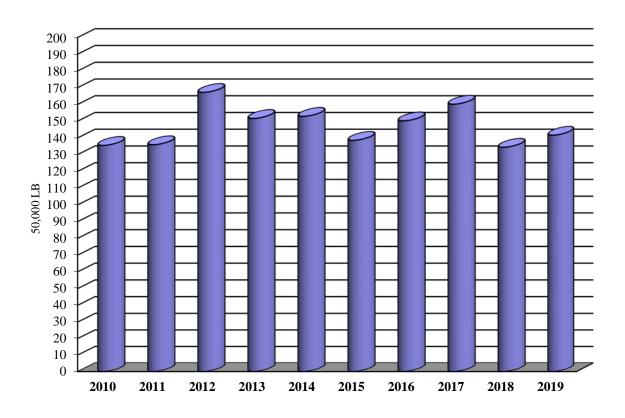

#### SHIPMENT TOTALS – 50,000 LB UNITS

| YEAR  | 2010  | 2011  | 2012  | 2013  | 2014  | 2015  | 2016  | 2017  | 2018  | 2019  |
|-------|-------|-------|-------|-------|-------|-------|-------|-------|-------|-------|
| TOTAL | 135.5 | 135.9 | 167.1 | 151.6 | 152.9 | 138.5 | 150.2 | 160.1 | 134.4 | 141.6 |